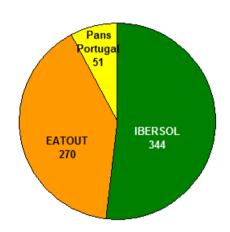

#### **EAT OUT COMPANY**

- Eat Out Group is one of the most important group of restaurants in Spain with more than 25 years of history with presence in Spain, Italy and Portugal.
- Eat Out operates in the retail business with own brands such as Pans & Company, Ribs, Santa Maria or Fresco, and in the travel division where also operates, as franchisee, 13 other brands of third parties, with presence in 6 spanish airports and 3 railway stations of AVE.
- The group ended 2015 with 321 restaurants, being 113 equity and 208 franchised, employing 2.181 and reached an Ebitda of 16.4 million euros.

### EOG's restaurants breakdown by brand

- The group ended 2015 with 321 restaurants (251 retail and 70 travel business).
- Includes 51 Pans restaurants operated by Ibersol.