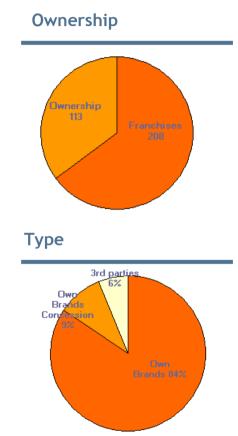

#### **EAT OUT COMPANY**

- Eat Out Group is one of the most important group of restaurants in Spain with more than 25 years of history with presence in Spain, Italy and Portugal.
- Eat Out operates in the retail business with own brands such as Pans & Company, Ribs, Santa Maria or Fresco, and in the travel division where also operates, as franchisee, 13 other brands of third parties, with presence in 6 spanish airports and 3 railway stations of AVE.
- The group ended 2015 with 321 restaurants, being 113 equity and 208 franchised, employing 2.181 and reached an Ebitda of 16.4 million euros.

#### **TOTAL RESTAURANTS AT 31-12-2015**

**Total Restaurants: 665** 

**Equity Restaurants: 74%** 

Own Brands Restaurants: 66% (\*)

(\*) includes Pans&Company restaurants

■ For consolidation purposes, Pans&Company restaurants in Portugal are isolated.