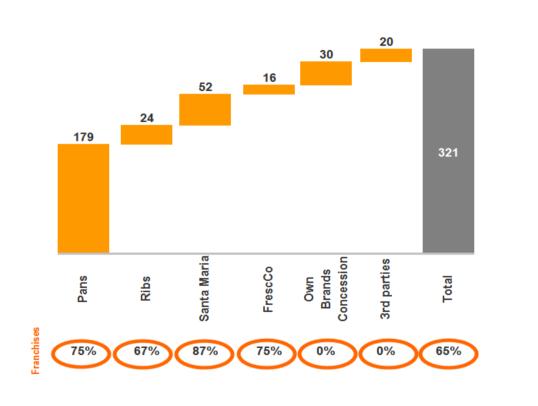

#### **EOG MAIN OWN BRANDS**

| Brands                             | Brief description                                                                                                                                                                               | Restaurants | Franchised<br>Stores |
|------------------------------------|-------------------------------------------------------------------------------------------------------------------------------------------------------------------------------------------------|-------------|----------------------|
| pans                               | <ul> <li>Baguette style sandwiches and bakery</li> <li>Urban locations, shopping malls and free standing units</li> </ul>                                                                       | 179         | 135                  |
| EL SUTESTICO REDORE TYPHO          | <ul> <li>Casual dining, operating in the FSR segment</li> <li>First restaurant in Spain serving American style ribs</li> <li>Urban locations, shopping malls and free standing units</li> </ul> | 24          | 16                   |
| FrescCo  RESTAURANT BUFFET         | "All you can eat", healthy- Mediterranean buffet     Urban locations and shopping malls                                                                                                         | 16          | 12                   |
| SANTAMARIA<br>TABERRA CON UN TORUE | Santa Maria operates in QSR segment as fast casual     Variety of traditional Spanish tapas recipes     Urban locations                                                                         | 52          | 45                   |

### EOG's restaurants breakdown by brand

- The group ended 2015 with 321 restaurants (251 retail and 70 travel business).
- Includes 51 Pans restaurants operated by Ibersol.