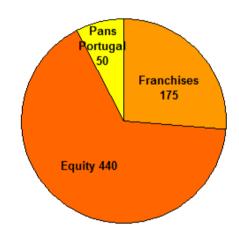

#### **TOTAL RESTAURANTS AT 31-12-2015**

**Total Restaurants: 665** 

**Equity Restaurants: 74%** 

Own Brands Restaurants: 66% (\*)

(\*) includes Pans&Company restaurants

■ For consolidation purposes, Pans&Company restaurants in Portugal are isolated.