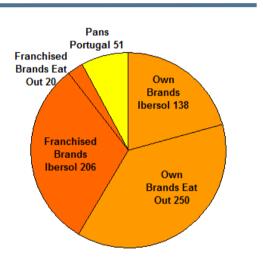

### EOG's restaurants breakdown by brand

- The group ended 2015 with 321 restaurants (251 retail and 70 travel business).
- Includes 51 Pans restaurants operated by Ibersol.