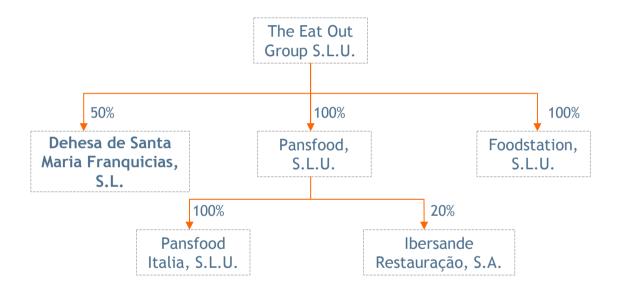

ed the acquisition of 100% of Eat Out Group (EOG) from Agrolimen.

■ The amount of operation has achieved 105 million euros considering that the companies are debt free.



#### **EAT OUT COMPANY**

- Eat Out Group is one of the most important group of restaurants in Spain with more than 25 years of history with presence in Spain, Italy and Portugal.
- Eat Out operates in the retail business with own brands such as Pans & Company, Ribs, Santa Maria or Fresco, and in the travel division where also operates, as franchisee, 13 other brands of third parties, with presence in 6 spanish airports and 3 railway stations of AVE.
- The group ended 2015 with 321 restaurants, being 113 equity and 208 franchised, employing 2.181 and reached an Ebitda of 16.4 million euros.





#### **EOG STRUCTURE**







#### **EOG BUSSINESS AREAS**













#### **EOG MAIN OWN BRANDS**

| Brands                             | Brief description                                                                                                                                                                               | Restaurants | Franchised<br>Stores |
|------------------------------------|-------------------------------------------------------------------------------------------------------------------------------------------------------------------------------------------------|-------------|----------------------|
| pans                               | <ul> <li>Baguette style sandwiches and bakery</li> <li>Urban locations, shopping malls and free standing units</li> </ul>