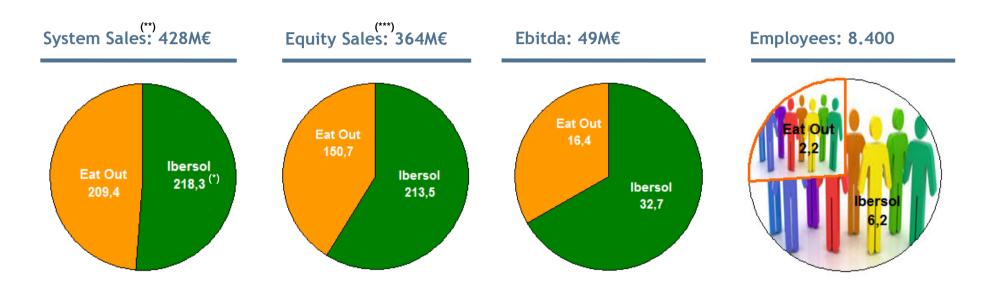

### TOTAL SALES, EBITDA & EMPLOYEES AT 31-12-2015

- (\*) includes portuguese Pans&Company restaurants.
- (\*\*) system sales consider the sales of the restaurants operated by the companies and franchisees.
- (\*\*\*) equity sales consider the sales of the restaurants operated by the companies.