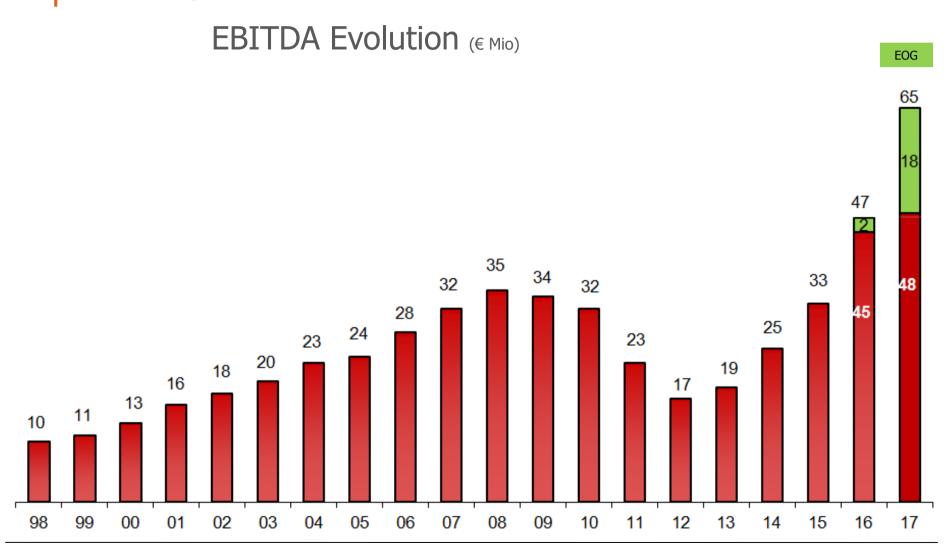

## PROFIT & LOSS

| ACCOUNT                                  | 201   | 17    | 2016  |       | Var.   |
|------------------------------------------|-------|-------|-------|-------|--------|
| ACCOUNT                                  | €Mn   | %     | €Mn   | %     | %      |
| Turnover                                 | 448,3 |       | 269,8 |       | 66,2%  |
| Gross Margin                             | 345,5 | 77,1% | 205,3 | 76,1% | 68,3%  |
| Costs of Labour                          | 135,3 | 30,2% | 80,0  | 29,6% | 69,2%  |
| Operating Costs                          | 149,5 | 33,3% | 83,9  | 31,1% | 78,2%  |
| Other Operating Income                   | 9,8   | 2,2%  | 9,1   | 3,4%  | 7,6%   |
| Operating Costs                          | 5,2   | 1,2%  | 3,4   | 1,3%  | 51,5%  |
| EBITDA                                   | 65,3  | 14,6% | 47,1  | 17,5% | 38,6%  |
| Depreciations                            | 31,9  | 7,1%  | 16,8  | 6,2%  | 90,3%  |
| EBIT                                     | 33,4  | 7,4%  | 30,3  | 11,2% | 10,0%  |
| Financial Results                        | 5,4   | 1,2%  | 1,2   | 0,4%  | 351,5% |
| Gain (loss) on the net monetary position | 6,0   | 1,3%  | 0,0   | 0,0%  |        |
| Profit before taxes                      | 33,9  | 7,6%  | 29,1  | 10,8% | 16,5%  |
| Taxes                                    | 2,7   | 0,6%  | 5,8   | 2,2%  | -53,7% |
| Net Profit                               | 31,2  | 7,0%  | 23,3  | 8,6%  | 34,1%  |

- ✓ Turnover of 448.3 million euros
- + 66.2% vs 2016.
- ✓ EBITDA reached 65.3 million euros
- + 38.6% vs 2016
- ✓ Gain of 6 million euros on the net monetary position - IAS29 (Hyperinflationary Economies)
- √ Tax credits arising from 3 million euros of investment
- ✓ Net profit of 31.2 million euros
- + 34.1% vs 2016

# PROFIT & LOSS ACCOUNT

| ADJUSTED                                 | 17 A  | \dj.  | 16 A  | \dj.  | Var.   |
|------------------------------------------|-------|-------|-------|-------|--------|
|                                          | €Mn   | %     | €Mn   | %     | %      |
| Turnover                                 | 286,2 |       | 246,9 |       | 15,9%  |
| Gross Margin                             | 216,4 | 75,6% | 188,2 | 76,2% | 15,0%  |
| Costs of Labour                          | 82,9  | 29,0% | 71,7  | 29,0% | 15,6%  |
| Operating Costs                          | 85,5  | 29,9% | 74,7  | 30,2% | 14,6%  |
| Other Operating Income                   | 3,0   | 1,1%  | 3,8   | 1,5%  | -20,2% |
| Operating Costs                          | 3,2   | 1,1%  | 3,3   | 1,3%  | -2,2%  |
| EBITDA                                   | 47,7  | 16,7% | 42,3  | 17,1% | 12,7%  |
| Depreciations                            | 18,6  | 6,5%  | 14,8  | 6,0%  | 25,6%  |
| EBIT                                     | 29,1  | 10,2% | 27,5  | 11,1% | 5,8%   |
| Financial Results                        | 4,2   | 1,5%  | 2,4   | 1,0%  | 73,5%  |
| Gain (loss) on the net monetary position | 6,0   | 2,1%  | 0,0   | 0,0%  |        |
| Profit before taxes                      | 30,9  | 10,8% | 25,1  | 10,2% | 23,1%  |
| Taxes                                    | 1,5   | 0,5%  | 4,7   | 1,9%  | -68,5% |
| Net Profit                               | 29,4  | 10,3% | 20,4  | 8,3%  | 44,3%  |

- ✓ Turnover without EOG of 286.2 million euros
- + 15.9% vs 2016.
- ✓ EBITDA without EOG of 47.7 million euros
- + 12.7% vs 2016
- ✓ Depreciation increase of 1,6 million euros due to the apllication of IAS29 (*Hyperinflationary Economies*) to Angola assets.
- ✓ Net profit without EOG of 29.4 million euros
- + 44.3% vs 2016

2017 Adj. – without Eat Out Group contribution

 $2016\ \text{Adj.}$  – without Eat Out Group (2 months) and the non-recurring effects of the Scuts-compensation in 2016