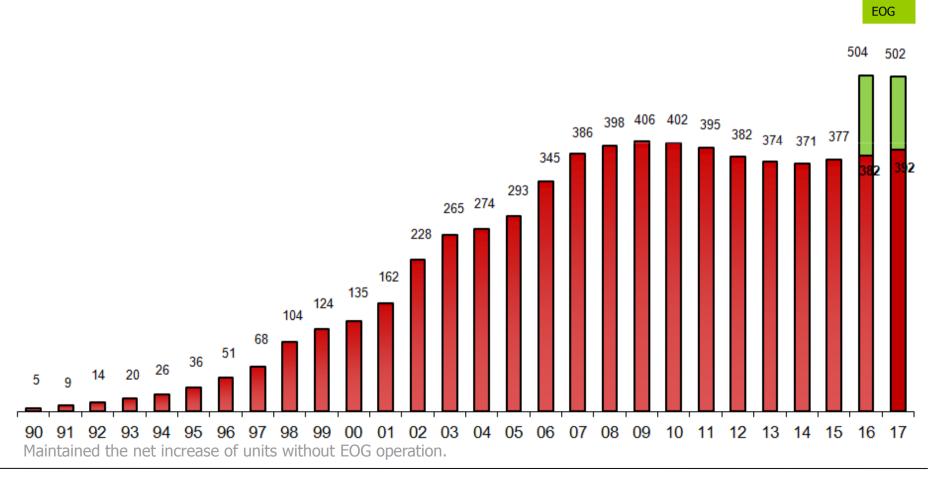

## **Activity**

Number of Equity Restaurants (evolution)

#### **TRAVEL & OTHERS**

137,3 Mn euros Sales (+260%)

> 121 Units (-10)

440,7 Mn euros 502
Consolidated Sales Units (-2)

Eliminating the effect of the EOG incorporation, sales growth would have been 15,9%

## 2017 Activity

| Nº of Restaurants                       | 2016   |          |          |          | 2017   |
|-----------------------------------------|--------|----------|----------|----------|--------|
|                                         | 31-Dec | Openings | Transfer | Closings | 31-Dec |
| PORTUGAL                                | 307    | 18       |          | 9        | 316    |
| Equity Restaurants                      | 306    | 18       |          | 9        | 315    |
| Pizza Hut                               | 93     | 1        |          | 3        | 91     |
| Okilo+MIIT                              | 5      |          |          | 1        | 4      |
| Pans+Roulotte                           | 46     | 1        |          | 1        | 46     |
| Burger King                             | 66     | 11       |          |          | 77     |
| KFC                                     | 18     | 4        |          |          | 22     |
| Pasta Caffé                             | 10     |          |          | 1        | 9      |
| Quiosques                               | 8      |          |          |          | 8      |
| Coffee Shops                            | 30     |          |          | 3        | 27     |
| Catering                                | 7      |          |          |          | 7      |
| Concessions & Other                     | 23     | 1        |          |          | 24     |
| Franchise Restaurants                   | 1      |          |          |          | 1      |
| SPAIN                                   | 340    | 7        |          | 35       | 312    |
| Equity Restaurants                      | 188    | 1        | 0        | 12       | 177    |
| Pizza Móvil                             | 34     |          | -3       |          | 31     |
| Pizza Hut                               | 0      |          | 3        |          | 3      |
| Burger King                             | 33     |          |          |          | 33     |
| Pans                                    | 38     |          | -1       | 2        | 35     |
| Ribs                                    | 9      |          |          |          | 9      |
| FrescCo                                 | 3      |          |          |          | 3      |
| Concessions                             | 71     | 1        | 1        | 10       | 63     |
| Franchise Restaurants                   | 152    | 6        |          | 23       | 135    |
| Pizza Móvil                             | 16     |          |          |          | 16     |
| Pans                                    | 67     | 2        |          | 11       | 58     |
| Ribs                                    | 25     | 4        |          | 1        | 28     |
| Fresco                                  | 8      |          |          |          | 8      |
| SantaMaria                              | 36     |          |          | 11       | 25     |
| INGOLA                                  | 10     |          |          |          | 10     |
| KFC                                     | 9      |          |          |          | 9      |
| Pizza Hut                               | 1      |          |          |          | 1      |
| Other Locations - Franchise Restaurants | 10     |          |          | 2        | 8      |
| FrescCo India                           | 2      |          | · ·      | 2        | 0      |
| Pans Italy                              | 8      |          |          |          | 8      |
| Total Equity Restaurants                | 504    | 19       | 0        | 21       | 502    |
| Total Franchise Restaurants             | 163    | 6        | 0        | 25       | 144    |
| TOTAL                                   | 667    | 25       | 0        | 46       | 646    |

At the end of the year Ibersol operated 315 equity restaurants in Portugal, 177 in Spain and 10 in Angola.