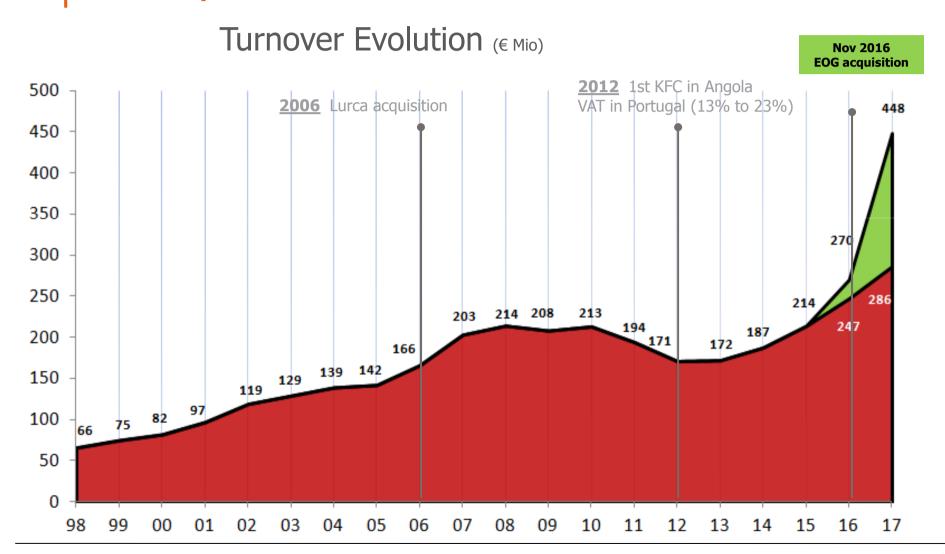

#### **TRAVEL & OTHERS**

137,3 Mn euros Sales (+260%)

> 121 Units (-10)

440,7 Mn euros 502
Consolidated Sales Units (-2)

Eliminating the effect of the EOG incorporation, sales growth would have been 15,9%

## PROFIT & LOSS

| ACCOUNT                                  | 201   | 17    | 2016  |       | Var.   |
|------------------------------------------|-------|-------|-------|-------|--------|
| ACCOUNT                                  | €Mn   | %     | €Mn   | %     | %      |
| Turnover                                 | 448,3 |       | 269,8 |       | 66,2%  |
| Gross Margin                             | 345,5 | 77,1% | 205,3 | 76,1% | 68,3%  |
| Costs of Labour                          | 135,3 | 30,2% | 80,0  | 29,6% | 69,2%  |
| Operating Costs                          | 149,5 | 33,3% | 83,9  | 31,1% | 78,2%  |
| Other Operating Income                   | 9,8   | 2,2%  | 9,1   | 3,4%  | 7,6%   |
| Operating Costs                          | 5,2   | 1,2%  | 3,4   | 1,3%  | 51,5%  |
| EBITDA                                   | 65,3  | 14,6% | 47,1  | 17,5% | 38,6%  |
| Depreciations                            | 31,9  | 7,1%  | 16,8  | 6,2%  | 90,3%  |
| EBIT                                     | 33,4  | 7,4%  | 30,3  | 11,2% | 10,0%  |
| Financial Results                        | 5,4   | 1,2%  | 1,2   | 0,4%  | 351,5% |
| Gain (loss) on the net monetary position | 6,0   | 1,3%  | 0,0   | 0,0%  |        |
| Profit before taxes                      | 33,9  | 7,6%  | 29,1  | 10,8% | 16,5%  |
| Taxes                                    | 2,7   | 0,6%  | 5,8   | 2,2%  | -53,7% |
| Net Profit                               | 31,2  | 7,0%  | 23,3  | 8,6%  | 34,1%  |

# PROFIT & LOSS ACCOUNT

| ADJUSTED                                 | 17 A  | \dj.  | 16 A  | \dj.  | Var.   |
|------------------------------------------|-------|-------|-------|-------|--------|
|                                          | €Mn   | %     | €Mn   | %     | %      |
| Turnover                                 | 286,2 |       | 246,9 |       | 15,9%  |
| Gross Margin                             | 216,4 | 75,6% | 188,2 | 76,2% | 15,0%  |
| Costs of Labour                          | 82,9  | 29,0% | 71,7  | 29,0% | 15,6%  |
| Operating Costs                          | 85,5  | 29,9% | 74,7  | 30,2% | 14,6%  |
| Other Operating Income                   | 3,0   | 1,1%  | 3,8   | 1,5%  | -20,2% |
| Operating Costs                          | 3,2   | 1,1%  | 3,3   | 1,3%  | -2,2%  |
| EBITDA                                   | 47,7  | 16,7% | 42,3  | 17,1% | 12,7%  |
| Depreciations                            | 18,6  | 6,5%  | 14,8  | 6,0%  | 25,6%  |
| EBIT                                     | 29,1  | 10,2% | 27,5  | 11,1% | 5,8%   |
| Financial Results                        | 4,2   | 1,5%  | 2,4   | 1,0%  | 73,5%  |
| Gain (loss) on the net monetary position | 6,0   | 2,1%  | 0,0   | 0,0%  |        |
| Profit before taxes                      | 30,9  | 10,8% | 25,1  | 10,2% | 23,1%  |
| Taxes                                    | 1,5   | 0,5%  | 4,7   | 1,9%  | -68,5% |
| Net Profit                               | 29,4  | 10,3% | 20,4  | 8,3%  | 44,3%  |

2017 Adj. – without Eat Out Group contribution

 $2016\ \text{Adj.}$  – without Eat Out Group (2 months) and the non-recurring effects of the Scuts-compensation in 2016