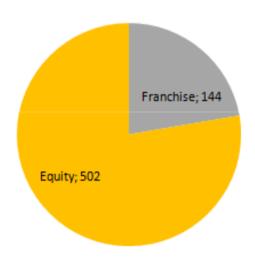

## Who are we?

- →Opened the first Pizza Hut in Portugal in 1990
- → Listed in the Euronext Lisbon since 1997 (20th anniversary in 2017)
- →144 franchised units and operating directly 502 equity restaurants
  - Portugal 316
  - Spain 312
  - Angola 10
  - Itália 8
- →We have more than 9.700 employees

## 2017 Activity

| Nº of Restaurants                       | 2016   |          |          |          | 2017   |
|-----------------------------------------|--------|----------|----------|----------|--------|
|                                         | 31-Dec | Openings | Transfer | Closings | 31-Dec |
| PORTUGAL                                | 307    | 18       |          | 9        | 316    |
| Equity Restaurants                      | 306    | 18       |          | 9        | 315    |
| Pizza Hut                               | 93     | 1        |          | 3        | 91     |
| Okilo+MIIT                              | 5      |          |          | 1        | 4      |
| Pans+Roulotte                           | 46     | 1        |          | 1        | 46     |
| Burger King                             | 66     | 11       |          |          | 77     |
| KFC                                     | 18     | 4        |          |          | 22     |
| Pasta Caffé                             | 10     |          |          | 1        | 9      |
| Quiosques                               | 8      |          |          |          | 8      |
| Coffee Shops                            | 30     |          |          | 3        | 27     |
| Catering                                | 7      |          |          |          | 7      |
| Concessions & Other                     | 23     | 1        |          |          | 24     |
| Franchise Restaurants                   | 1      |          |          |          | 1      |
| SPAIN                                   | 340    | 7        |          | 35       | 312    |
| Equity Restaurants                      | 188    | 1        | 0        | 12       | 177    |
| Pizza Móvil                             | 34     |          | -3       |          | 31     |
| Pizza Hut                               | 0      |          | 3        |          | 3      |
| Burger King                             | 33     |          |          |          | 33     |
| Pans                                    | 38     |          | -1       | 2        | 35     |
| Ribs                                    | 9      |          |          |          | 9      |
| FrescCo                                 | 3      |          |          |          | 3      |
| Concessions                             | 71     | 1        | 1        | 10       | 63     |
| Franchise Restaurants                   | 152    | 6        |          | 23       | 135    |
| Pizza Móvil                             | 16     |          |          |          | 16     |
| Pans                                    | 67     | 2        |          | 11       | 58     |
| Ribs                                    | 25     | 4        |          | 1        | 28     |
| Fresco                                  | 8      |          |          |          | 8      |
| SantaMaria                              | 36     |          |          | 11       | 25     |
| INGOLA                                  | 10     |          |          |          | 10     |
| KFC                                     | 9      |          |          |          | 9      |
| Pizza Hut                               | 1      |          |          |          | 1      |
| Other Locations - Franchise Restaurants | 10     |          |          | 2        | 8      |
| FrescCo India                           | 2      |          | · ·      | 2        | 0      |
| Pans Italy                              | 8      |          |          |          | 8      |
| Total Equity Restaurants                | 504    | 19       | 0        | 21       | 502    |
| Total Franchise Restaurants             | 163    | 6        | 0        | 25       | 144    |
| TOTAL                                   | 667    | 25       | 0        | 46       | 646    |