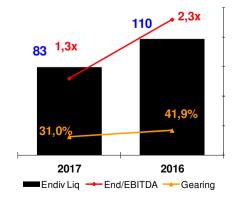

#### **BALANCE SHEET**

| €Mn               | 2017 | 2016 | Var. % |
|-------------------|------|------|--------|
| Net Assets        | 437  | 421  | 3,7%   |
| Intangible Assets | 128  | 130  | -1,3%  |
| Tangible Assets   | 198  | 178  | 11,2%  |
| Others            | 111  | 113  | -2,2%  |
| Equity            | 189  | 152  | 24,2%  |
| Group Share       | 158  | 129  | 22,6%  |
| Net Result        | 31   | 23   | 32,7%  |
| Liabilities       | 248  | 269  | -7,8%  |
| MLT               | 108  | 131  | -17,3% |
| ST                | 101  | 104  | -2,9%  |
| Others            | 39   | 34   | 13,9%  |
|                   |      |      |        |
| Investment        | 34   | 31   |        |
| Interests Ratio   | 15x  | 21x  |        |

- ✓ Assets increase of 3,7% and a liabilities decrease (-7,8%)
- ✓Investment achieved € 33,5 Mn with € 10,2 Mn in refurbishments
- ✓ Expansion (€ 18,2 Mn) has been focused in drive-through and in line restaurants with investments and average sales higher than the existing units.
- ✓ Net debt decreased € 26,4 Mn to € 83,4 Mn
- ✓ Gearing reduced to 31% (42% in 2016)
- ✓ Interest cover: 15x