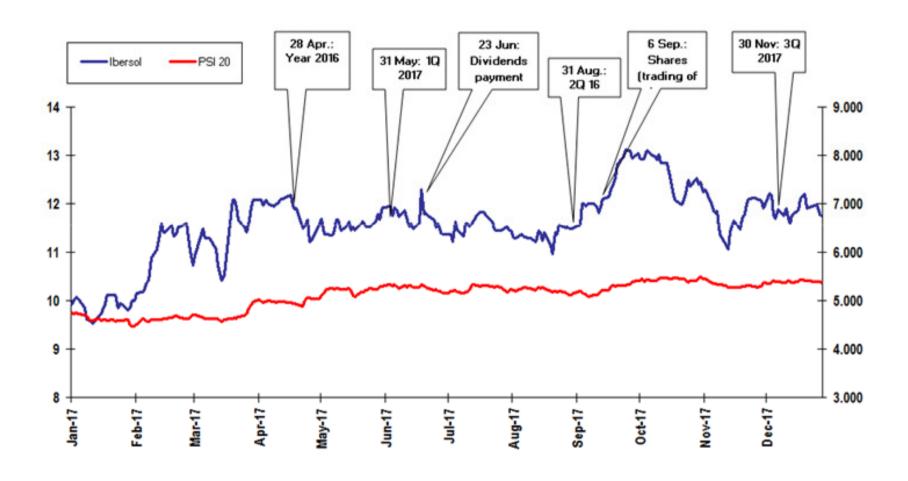

### **SHARE EVOLUTION**

Share price adjusted to take in consideration the bonus issue.

#### **SHARE EVOLUTION**

| Stocks Statistics IBERSOL, SGPS, S.A YEAR 2017 |             |       |                           |       |  |  |
|------------------------------------------------|-------------|-------|---------------------------|-------|--|--|
| (Values in EUR)                                |             |       |                           |       |  |  |
| Total shares                                   | 30.000.000  |       | Lowest price (12 Jan 17)  | 9,52  |  |  |
| Free Float                                     | 27.000.062  |       | Highest price (25 Sep 17) | 13,12 |  |  |
| Treasury stock                                 | 2.999.938   | 10,0% | Average quotation         | 11,40 |  |  |
| Stock Market Capitalization (29 Dec 17)        | 364.500.000 |       | Opening price (2 Jan 17)  | 9,92  |  |  |
| Average transactions 2017                      | 11.705      |       | Closing price (29 Dec 17) | 12,15 |  |  |
| Average transactions 2016                      | 10.078      |       | Share price variation     | 22,5% |  |  |
|                                                |             |       | PSI-20 variation          | 15,2% |  |  |

Price per share has increased 22,5%. PSI-20 index increased 15,2%

<u>Dividends</u> – € 0,10 per share (vs € 0,10 in 2016)

<u>Share Capital increase</u> through incorporation of reserves from 24 to 30 million with one share for each existing four