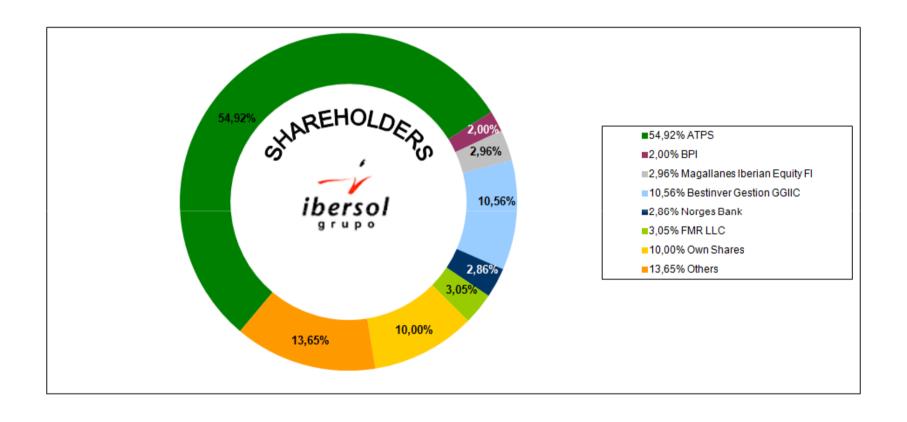

2.999.938   | 10,0% | Average quotation         | 11,40 |  |  |
| Stock Market Capitalization (29 Dec 17)        | 364.500.000 |       | Opening price (2 Jan 17)  | 9,92  |  |  |
| Average transactions 2017                      | 11.705      |       | Closing price (29 Dec 17) | 12,15 |  |  |
| Average transactions 2016                      | 10.078      |       | Share price variation     | 22,5% |  |  |
|                                                |             |       | PSI-20 variation          | 15,2% |  |  |

Price per share has increased 22,5%. PSI-20 index increased 15,2%

<u>Dividends</u> – € 0,10 per share (vs € 0,10 in 2016)

<u>Share Capital increase</u> through incorporation of reserves from 24 to 30 million with one share for each existing four



### **SHAREHOLDERS**







#### **2018 OUTLOOK**



#### <u>Iberia</u>

- In Portugal is expected to remain the sales trend of the last quarter, while in Spain the growth will be more moderate.
- In the first semester is expected that will take place the tender for the allocation of restaurants at Malaga airport.
- Also in Spain, the process of gradual transfer of restaurant operations from Barcelona airport will take place. After the final tender in February 2018, 4 sets were allocated to Pansfood, which represents a 39.21% share, that allowed to keep the position of the main restaurant operator at this airport.
- It is expected to maintain the level of new stores opening as in previous years.

#### <u>Angola</u>

• The strong depreciation of AKZ is leading to a global price increase, which will result in a dro