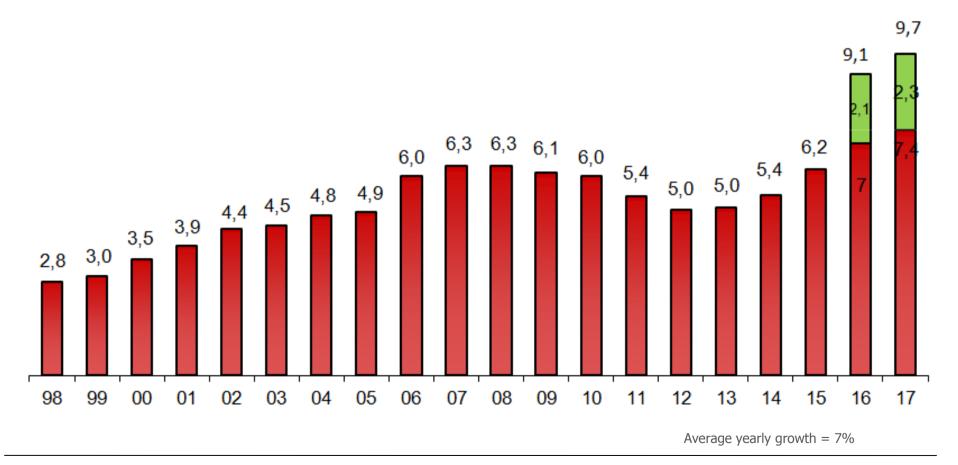

| Pizza Delivery American Restaurant  pans Sandwiches              | Hamburger Chicke<br>Sandwic<br>and piece | n Hamburger<br>hes   |
| Others      | SUGESTÕES OPÇÕES Catering de Eventos Catering Ca |                                                                  |                                          | Airports concessions |





## **Activity**

Average Yearly Growth = 10,6%







## **Activity**

Average Yearly Growth= 10,4%







## **Activity**

Number of Equity Restaurants (evolution)







### **Activity**

Number of Employees ('000)





#### **ECONOMIC ENVIRONMENT**



|                   | PORTUGAL       |       |      |  |  |  |
|-------------------|----------------|-------|------|--|--|--|
|                   | 2015 2016 2017 |       |      |  |  |  |
| GDP               | 1,6%           | 1,4%  | 2,9% |  |  |  |
| Unemployment Rate | 12,4%          | 11,1% | 8,1% |  |  |  |
| Inflation Rate    | 0,5% 0,6% 1,4% |       |      |  |  |  |

| ESPANHA |       |       |  |  |  |
|---------|-------|-------|--|--|--|
| 2015    | 2016  | 2017  |  |  |  |
| 3,2%    | 3,2%  | 3,1%  |  |  |  |
| 22,1%   | 19,6% | 16,5% |  |  |  |
| 0,0%    | 1,6%  | 1,1%  |  |  |  |
| 0,0%    | 1,6%  | 1,1%  |  |  |  |

| ANGOLA  |        |        |  |  |  |  |
|---------|--------|--------|--|--|--|--|
| 2015    | 2016   | 2017   |  |  |  |